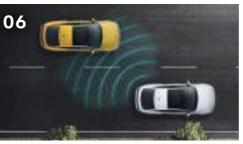

#### 06 車側盲點警示系統 4

後方雷達若於行進間偵測有車輛進入車側視覺盲區,將於車外後視鏡顯示警示燈號;若駕駛人執意撥打方向燈欲轉換車道, 警示燈號將會閃爍以提醒駕駛人留意。