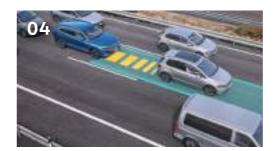

# 04 主動式車道修正輔助系統3

結合 ACC 主動式固定車距巡航系統與車道維持及偏移警示系統,讓車輛藉由多功能攝影機及雷達,於時速 0~210 公里以内 皆能持續微幅修正方向盤以維持於車道中,亦做出小角度轉向輔助,提供更先進與全面之智能駕駛輔助。