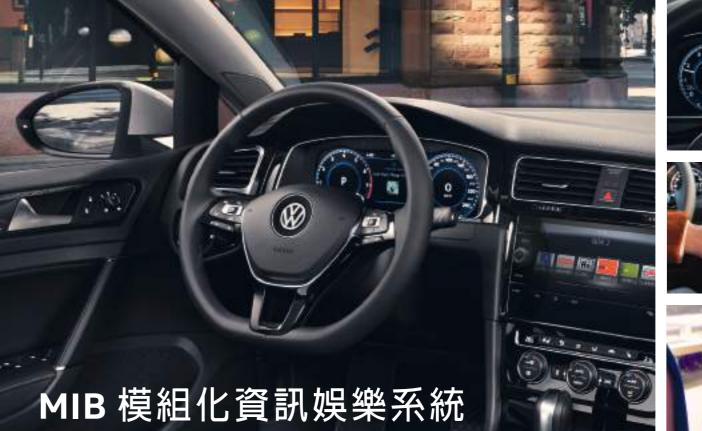

# **01** 12.3 时 Active Info Display 全邏輯數位化儀表

互動式的 TFT 顯示器取代了傳統類比儀表板,提供不同模式將車輛資料和資訊 顯示在儀表板上,打造專屬的顯示畫面。

### 02 Composition Media 8 时多媒體鏡面觸控主機

提供更大的可視螢幕,搭載更清晰細緻的 MIB GEN2 Advanced Tab 鏡面觸控面板, 提供全新的操控體驗。

一 更多資

# **03** App-Connect 多媒體手機鏡射(含Apple CarPlay 與 Android Auto)\*

透過與系統相容的智慧型手機,提供各式協助及衆多娛樂功能,讓您與車外保持連線。

### 04 Dynaudio Excite 環繞音響系統

數位10 聲道擴大機完美整合9 支高傳真揚聲器,打造不同凡響的環繞 音響效果。

# **05** We Connect Go® 福斯智聯

將您的Volkswagen 和智慧型手機連結成為聯網汽車,讓您操作各項智慧型功能。在第一時間能更即時了解愛車的車輛資訊,便利的預約保養,查看旅程行駛的資料紀錄,與監控油耗表現等,讓您一手掌握,隨心所欲。

The Golf 規格表 - MY2020 Issue: July 2020

| 車型                  | 280 TSI Comfort                       | 280 TSI Life                          | 280 TSI 智能特仕版                         | 280 TSI Style                         | 280 TSI R-Line                                                           |
|---------------------|---------------------------------------|---------------------------------------|---------------------------------------|---------------------------------------|--------------------------------------------------------------------------|
| 車身尺寸                |                                       |                                       |                                       |                                       |                                                                          |
| 長 / 寬 / 高 (mm)      |                                       |                                       | 4,258 / 1,799 / 1,482                 |                                       |                                                                          |
| 軸距 (mm)             |                                       |                                       | 2,626                                 |                                       |                                                                          |
| 輪距前 / 後 (mm)        |                                       |                                       | 1,549/ 1,521                          |                                       |                                                                          |
| 行李廂空間 (L)           |                                       |                                       | 380 / 1,270                           |                                       |                                                                          |
| 重量 (kg)¹            |                                       | 1,                                    | ,305                                  |                                       | 1,320                                                                    |
| 引擎數據                |                                       |                                       |                                       |                                       |                                                                          |
| 力量                  |                                       |                                       | 直列四汽缸<br>TSI 渦輪增壓汽油直噴系統               |                                       |                                                                          |
| 排氣量 (c.c.)          |                                       |                                       | 1,395                                 |                                       |                                                                          |
| 最大馬力 (hp/rpm)       |                                       |                                       | 150 / 5,000 - 6,000                   |                                       |                                                                          |
| 最大扭力 (kgm/rpm)      |                                       |                                       | 25.5 / 1,500 - 3,500                  |                                       |                                                                          |
| 性能                  |                                       |                                       |                                       |                                       |                                                                          |
| 0-100 km/h 加速 (sec) |                                       |                                       | 8.2                                   |                                       |                                                                          |
| 極速 (km/h)           |                                       |                                       | 216                                   |                                       |                                                                          |
| 系統結構                |                                       |                                       |                                       |                                       |                                                                          |
| 傳動方式                |                                       |                                       | 前置引擎前輪驅動                              |                                       |                                                                          |
| 變速箱                 |                                       |                                       | 七速 DSG 雙離合器自手排                        |                                       |                                                                          |
| 轉向系統                |                                       |                                       | 速度感應式電子動力輔助                           |                                       |                                                                          |
| 懸吊系統                | 前輪:麥花臣式 + 防傾桿<br>後輪:獨立式多連桿懸吊<br>+ 防傾桿 | 前輪:麥花臣式 + 防傾桿<br>後輪:獨立式多連桿懸吊<br>+ 防傾桿<br>R-Line 專屬運動化懸吊系統<br>(車身降低 15mm) |
| 最小迴轉半徑 (M)          |                                       |                                       | 5.45                                  |                                       |                                                                          |
| 能源數據                |                                       |                                       |                                       |                                       |                                                                          |
| 使用油料                |                                       |                                       | 98 / 95 無鉛汽油                          |                                       |                                                                          |
| 油箱容量(公升)            |                                       |                                       | 50                                    |                                       |                                                                          |
| 非市區耗油量(公里/公升)       | 20.01                                 | 20.01                                 | 20.01                                 | 20.01                                 | 18.88                                                                    |
| 市區耗油量(公里/公升)        | 14.75                                 | 14.75                                 | 14.75                                 | 14.75                                 | 14.11                                                                    |
| 測試値(公里/公升)2         | 17.7                                  | 17.7                                  | 17.7                                  | 17.7                                  | 16.8                                                                     |
| 能源效率等級              |                                       |                                       | 1                                     |                                       |                                                                          |