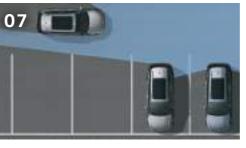

# 07 RTA 後方橫向車流警示系統 (含煞車輔助功能)4

當駕駛人倒車駛離停車位時,後保險桿上的雷達將會偵測後方側向來車,並於距離過近時提醒駕駛人;假設駕駛人未及時做出反應,系統將會視情況啟動煞車輔助,使意外風險降低。

- 4. 車側盲點警示系統及 RTA 後方橫向車流警示系統(含煞車輔助功能),僅限於周圍或後方車流位於雷達可偵測範圍內,且相對車速適當的情形下,方可作動。若發生天候、其他環境因素干擾雷達作動或車速過快情況下,該系統可能無法作動。
- 5. 請注意:以上圖片僅為該智能駕駛輔助功能之功能演繹圖片,並非實際車款展示圖片:且以上系統均僅係輔助功能,故駕駛行車時應隨時注意道路及車輛周邊狀況,以避免意外發生,不能因受該系統輔助而減低其注意力。敬請 詳關車主手冊及系統介紹網頁,以確實瞭解該系統之詳細使用方式、限制及規範。