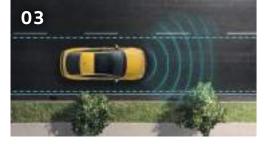

#### **01** ACC 主動式固定車距巡航系統<sup>1</sup>

包括以前方輔助雷達感測器控制的距離監控系統、定速控制及速限控制功能,藉由自動調整加速及煞車,為您提供智慧化的行駛速度控制。本系統能依前方車輛調整您的車速,以保持您所指定的距離;若您與前車縮短距離的速度太快,系統會發出警告,在緊急情況下產生足夠的煞車力,試著降低碰撞的嚴重程度,可能因此避免碰撞事故發生。