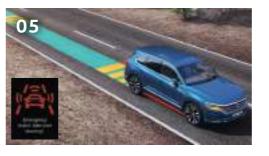

#### 05 Emergency Assist 緊急待援輔助系統<sup>3</sup>

在 ACC 主動式固定車距巡航系統與車道維持及偏移警示系統同時啟動之情況下,當感應器偵測到駕駛人長時間無控制車輛之行為(例如操作方向盤,加速,煞車等動作),且對警示符號、聲音警示、短暫煞車介入皆無反應,系統將認定駕駛人失能而作動。車輛會啟動警示雙黃燈閃爍以提醒後方來車,同時煞車系統將自動介入減速直到車輛完全停止。