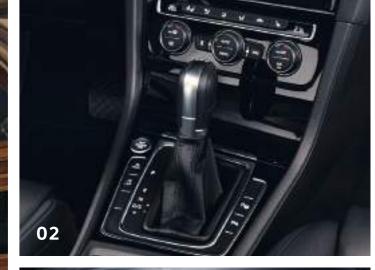

# 02 DSG 七速雙離合器變速箱

能提供適當的動力傳輸並發揮引擎特性。DSG 雙離合器 變速箱會自然平順地自動變換為下一個預先選定的檔位, 而不會使動力中斷。