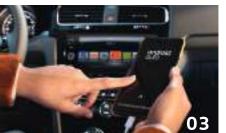

# **03** App-Connect 多媒體手機鏡射(含Apple CarPlay 與 Android Auto)\*

透過與系統相容的智慧型手機,提供各式協助及衆多娛樂功能,讓您與車外保持連線。