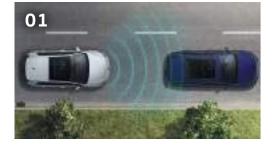

#### **01** ACC 主動式固定車距巡航系統<sup>1</sup>

包括以前方輔助雷達感測器控制的距離監控系統、定速控制及速限控制功能,藉由自動調整加速及煞車,為您提供智慧化的行駛速度控制。本系統能依前方車輛調整您的車速,以保持您所指定的距離;若您與前車縮短距離的速度太快,系統會發出警告,在緊急情況下產生足夠的煞車力,試著降低碰撞的嚴重程度,可能因此避免碰撞事故發生。