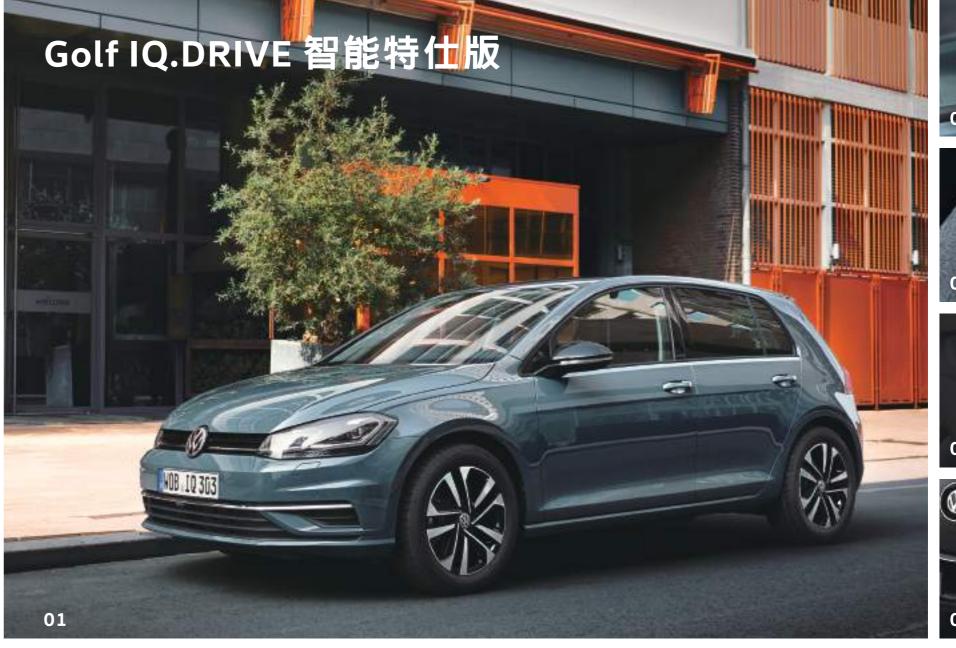

# **Moving People Forward**

自1937年起,Volkswagen 便致力於打造「人人皆可享受駕馭的汽車」,期許福斯汽車在每個人不同的生命階段裡,都能成為最強而有力的夥伴。

為此,我們不斷投入資源進行開發,不只企圖將汽車科技最大化, 同時還要將這些科技普及化,讓這樣的願景,不再只是夢想。











# 01 LED高亮度尾燈

同時皆具外型與功能性,完美搭配車身線條, 讓 Golf 成為路上最閃耀的焦點。

# 02 DSG 七速雙離合器變速箱

能提供適當的動力傳輸並發揮引擎特性。DSG 雙離合器 變速箱會自然平順地自動變換為下一個預先選定的檔位, 而不會使動力中斷。

# 03 R-Line 專屬運動化真皮多功能方向盤

多項功能控制介面整合於真皮方向盤上,操作音響、 接聽電話依舊從容操控。



─ 更多資訊 ─

















# LED 遠近光頭燈/雙極線日間行車燈

提供更優質的照明能力,並與配有 AFS 動態彎道 輔助照明燈的 LED 頭燈完美匹配,成就動感外型。

### 炫銀車頂行李架

鋁合金車頂行李架獨有的修長線條,讓 Golf Variant 在外型與裝載能力上大幅提升。

# Air Curtain 前保桿空氣導流孔

強化外型設計,不只增添動感氛圍, 更同時提升空氣力學表現。

# 01 專屬車色寒光隕石藍 & 亮黑色後視鏡罩

獨特車色與高質感後視鏡罩,讓你的愛車更加 引人注目。

# 02 專屬車身徽飾

前車門金屬門檻及車側皆有 IQ.DRIVE 專屬徽飾, 將智能基因嶄露無遺

# 03 專屬織布座椅及金屬踏板

獨特雙色織布座椅及金屬踏板,不只提供舒適 感受,更增添駕馭動感元素。





# Progressive Steering 動態齒比轉向輔助系統

系統會依據行車狀況動態調節轉向,明顯減低方向盤 在變換車道、停車和轉彎時,反應更直接快速。

### 專屬前軸電子液壓式限滑差速器

專屬的前軸電子液壓式限滑差速器,能將強大的 37.8 kgm 扭力在激烈的過彎當中針對前軸的內外輪做最完美的 分配,提供更高的過彎極限與駕馭樂趣。

### 專屬暴風紅車型字樣

水箱護罩及後尾門坐擁專屬車型字樣, 讓 GTI Performance 更顯熱血氣息。

# Golf R

2.0L TSI 直列四汽缸渦輪增壓直噴引擎,爆發 310hp 最大馬力及 40.8kg-m 最大扭力,只需要 4.6 秒,您就可享受 0 到 100km/h 的 瞬間加速快感,喚醒您心底深處的熱血靈魂!



.



# 02 4MOTION 主動式智慧型四輪驅動系統

能視路況及車輛動態需要,將驅動力分配到四個車輪 以提供有效的循跡性及高度的主動安全。

# **03