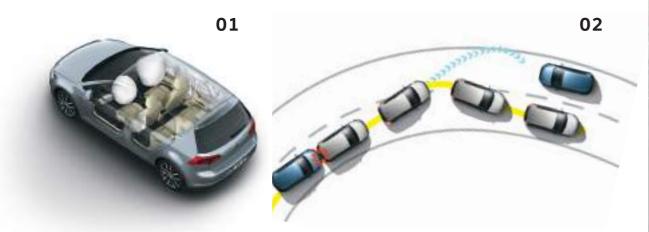

# IQ.DRIVE 智能駕駛輔助系統

一直以來 Volkswagen 堅信,安全是一切幸福的前提,也是造車者最根本的初衷,

Volkswagen 讓安全成為所有人都能享有的權利,徹底將德藝安全,落實到衆人的生活中。

#### **01** ACC 主動式固定車距巡航系統<sup>1</sup>

包括以前方輔助雷達感測器控制的距離監控系統、定速控制及速限控制功能,藉由自動調整加速及煞車,為您提供智慧化的行駛速度控制。本系統能依前方車輛調整您的車速,以保持您所指定的距離;若您與前車縮短距離的速度太快,系統會發出警告,在緊急情況下產生足夠的煞車力,試著降低碰撞的嚴重程度,可能因此避免碰撞事故發生。

#### 02 Front Assist 車前碰撞預警系統 (含AEB自動輔助緊急煞車功能) 1/2

Front Assist 車前碰撞預警系統,結合前方行人監控系統,同時包含 AEB 自動輔助緊急煞車功能。當系統偵測到車輛或行人出現在前方,在距離過近且危險狀況即將發生時,系統將會施以警示聲和燈號並輕微施加煞車力道,為駕駛人做提醒,協助保護其他用路人安全,並避免其它意外發生。

# 04 主動式車道修正輔助系統3

結合 ACC 主動式固定車距巡航系統與車道維持及偏移警示系統,讓車輛藉由多功能攝影機及雷達,於時速 0~210 公里以内 皆能持續微幅修正方向盤以維持於車道中,亦做出小角度轉向輔助,提供更先進與全面之智能駕駛輔助。