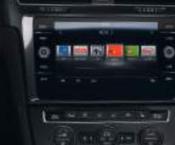

### 02 Composition Media 8 时多媒體鏡面觸控主機

提供更大的可視螢幕,搭載更清晰細緻的 MIB GEN2 Advanced Tab 鏡面觸控面板, 提供全新的操控體驗。

一 更多資