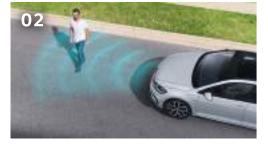

#### 02 Front Assist 車前碰撞預警系統 (含AEB自動輔助緊急煞車功能) 1/2

Front Assist 車前碰撞預警系統,結合前方行人監控系統,同時包含 AEB 自動輔助緊急煞車功能。當系統偵測到車輛或行人出現在前方,在距離過近且危險狀況即將發生時,系統將會施以警示聲和燈號並輕微施加煞車力道,為駕駛人做提醒,協助保護其他用路人安全,並避免其它意外發生。