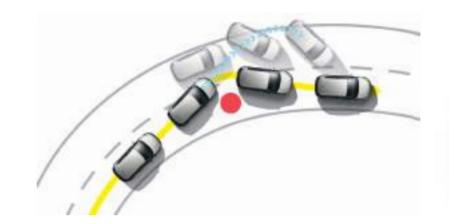

# 04 主動式車道修正輔助系統3

結合 ACC 主動式固定車距巡航系統與車道維持及偏移警示系統,讓車輛藉由多功能攝影機及雷達,於時速 0~210 公里以内 皆能持續微幅修正方向盤以維持於車道中,亦做出小角度轉向輔助,提供更先進與全面之智能駕駛輔助。